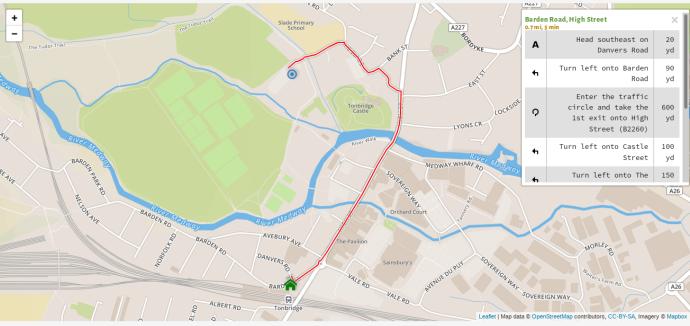

### LOCATION DISTANCE PARISH CANS GLASS Angel Centre Car Park, Country Parks

SORT: DISTANCE (MILES)

#### • Haysden Country Park is 1.04 miles away. Off Lower Haysden Lane, Tonbridge

- Leybourne Lakes Country Park is 11.42 miles away. <u>On the A228 off the Ham Hill Roundabout, Snodland</u>
  Contact: 01634 243397.
- Kent County Council Country Parks