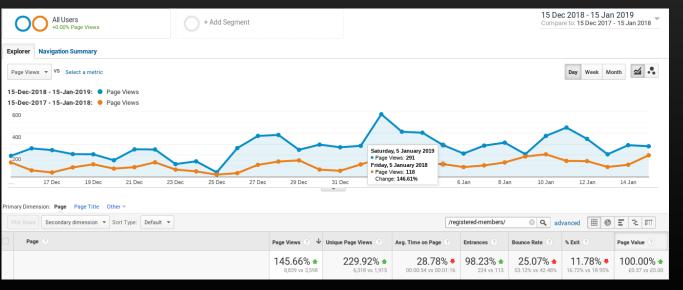

## Is all this really WORTH it?

- 55,000 households
- Now over 18,000 registered accounts or
  - 15% of total population or
  - 30% households
- Triple the rate of account registrations
- 70% increase in logging back in
- Fewer
  - Support calls
  - Support emails
  - Webchat inquiries