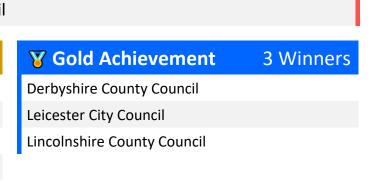

| <b>Y</b> Gold Achievement             | 11 Winners |  |
|---------------------------------------|------------|--|
| Corby Borough Council                 |            |  |
| Derbyshire Dales District Council     |            |  |
| Erewash Borough Council               |            |  |
| Hinckley and Bosworth Borough Council |            |  |
| Mansfield District Council            |            |  |
| Melton Borough Council                |            |  |
| Nottingham City Council               |            |  |
| Rushcliffe Borough Council            |            |  |
| Rutland County Council                |            |  |
| South Northamptonshire Council        |            |  |
| West Lindsey District Council         |            |  |