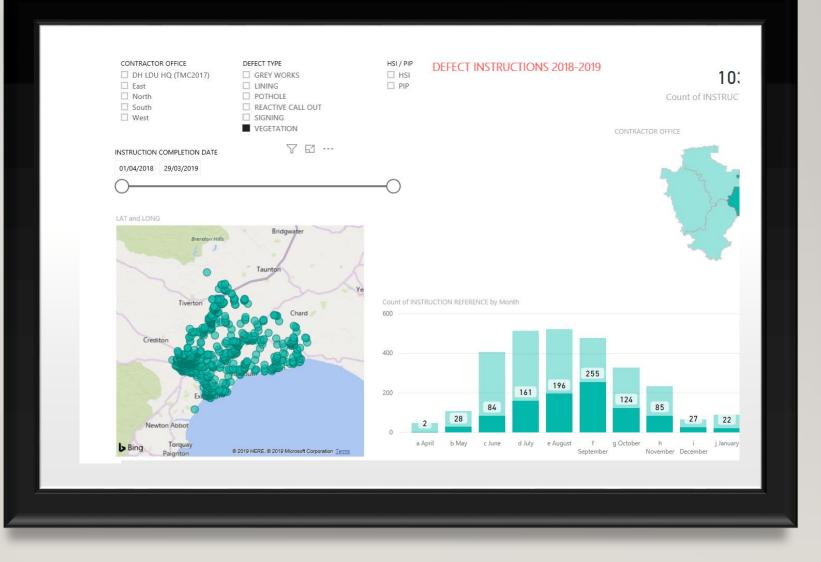

# **POWER BI**

GAINING BUSINESS INSIGHT WITH POWER BI & THE NATIONAL STREET GAZETTEER

# A FEW DCC HIGHWAYS FIGURES:

| 12,800km (8,000 miles) | LENGTH OF HIGHWAY    |
|------------------------|----------------------|
| £78.2m                 | BUDGET               |
| 275                    | STAFF(approx.)       |
| 100,000+               | ENQUIRIES PER YEAR   |
| 100,000+               | ROAD WORKS LAST YEAR |

## DATA USING THE NSG





#### EXAMPLE OF SIMPLIFIED NAVIGATION

## USING BUTTONS TO FILTER REPORTS



## SIMPLE TO CREATE REPORTS THAT PROVIDE USEFUL INFORMATION



#### PROVIDE INSIGHT ACCORDING TO USERS FILTERING DECISIONS

The number of Potholes enquiries on the street Topsham Road this year is 100. This is higher than the average for other B class roads of a similar length (50) by 100 percent.

As this is over the 25 percent <u>increase</u> tolerance, this should potentially be investigated.