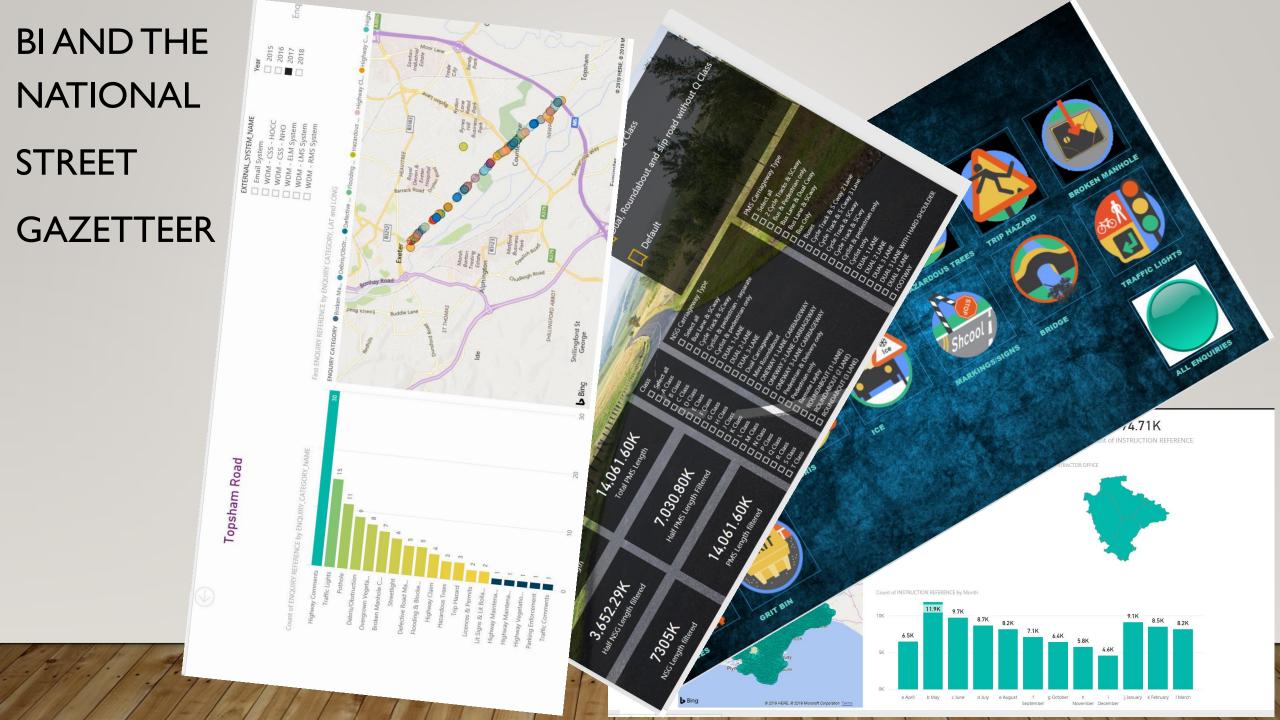

## DATA USING THE NSG

#### PROVIDE INSIGHT ACCORDING TO USERS FILTERING DECISIONS

The number of Potholes enquiries on the street Topsham Road this year is 100. This is higher than the average for other B class roads of a similar length (50) by 100 percent.

As this is over the 25 percent <u>increase</u> tolerance, this should potentially be investigated.