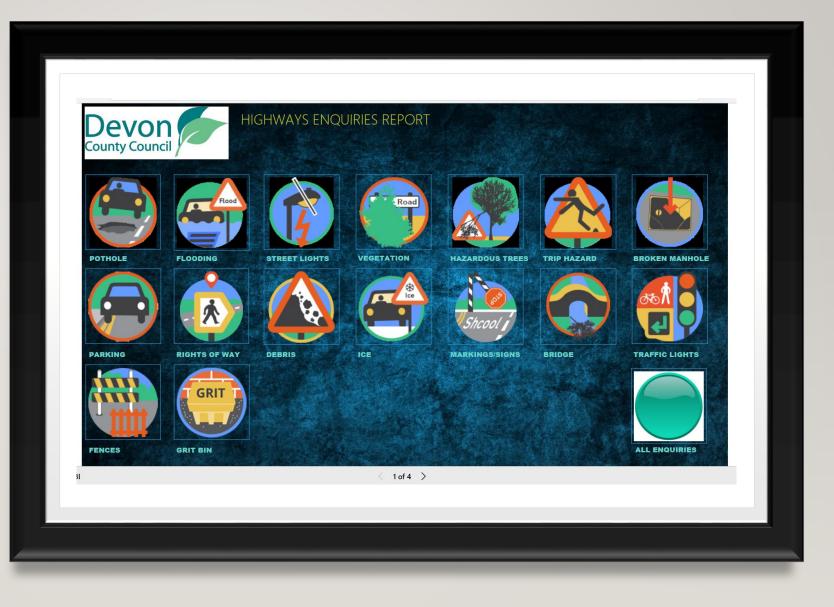

# **POWER BI**

GAINING BUSINESS INSIGHT WITH POWER BI & THE NATIONAL STREET GAZETTEER

# A FEW DCC HIGHWAYS FIGURES:

| 12,800km (8,000 miles) | LENGTH OF HIGHWAY    |
|------------------------|----------------------|
| £78.2m                 | BUDGET               |
| 275                    | STAFF(approx.)       |
| 100,000+               | ENQUIRIES PER YEAR   |
| 100,000+               | ROAD WORKS LAST YEAR |

## DATA USING THE NSG





#### EXAMPLE OF SIMPLIFIED NAVIGATION

## USING BUTTONS TO FILTER REPORTS



## SIMPLE TO CREATE REPORTS THAT PROVIDE USEFUL INFORMATION



#### PROVIDE INSIGHT ACCORDING TO USERS FILTERING DECISIONS

The number of Potholes enquiries on the street Topsham Road this year is 100. This is higher than the average for other B class roads of a similar length (50) by 100 percent.

As this is over the 25 percent <u>increase</u> tolerance, this should potentially be investigated.