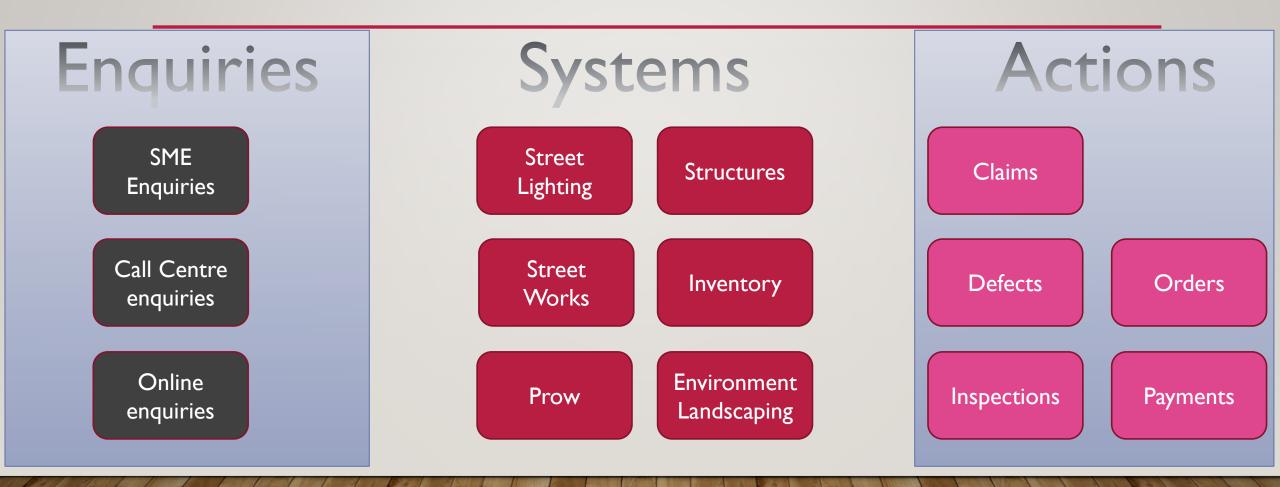

# **POWER BI**

GAINING BUSINESS INSIGHT WITH POWER BI & THE NATIONAL STREET GAZETTEER

# A FEW DCC HIGHWAYS FIGURES:

| 12,800km (8,000 miles) | LENGTH OF HIGHWAY    |
|------------------------|----------------------|
| £78.2m                 | BUDGET               |
| 275                    | STAFF(approx.)       |
| 100,000+               | ENQUIRIES PER YEAR   |
| 100,000+               | ROAD WORKS LAST YEAR |

## DATA USING THE NSG





#### EXAMPLE OF SIMPLIFIED NAVIGATION

## USING BUTTONS TO FILTER REPORTS



## SIMPLE TO CREATE REPORTS THAT PROVIDE USEFUL INFORMATION



#### PROVIDE INSIGHT ACCORDING TO USERS FILTERING DECISIONS

The number of Potholes enquiries on the street Topsham Road this year is 100. This is higher than the average for other B class roads of a similar length (50) by 100 percent.

As this is over the 25 percent <u>increase</u> tolerance, this should potentially be investigated.