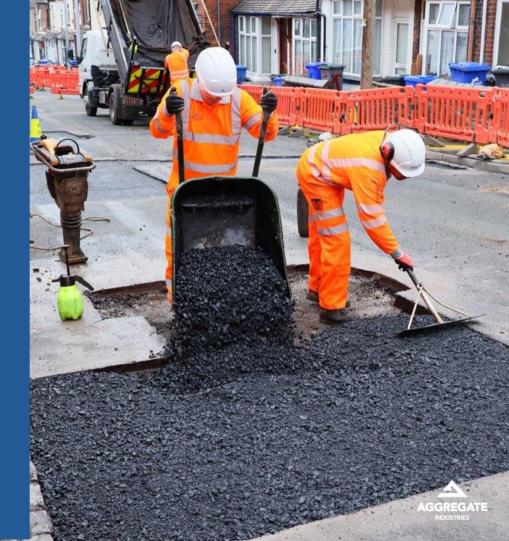

## **SUPERTRENCH®**

- An asphalt solution designed specifically for utility reinstatement contractors.
- Highly Workable & Compactable
- Designed to allow contractors to achieve the air voids requirements of the reinstatement specification
- More Durable Than Traditional Asphalt
  - Lasts Longer
  - Reduces Potential for joint & surface fretting Visual Failures