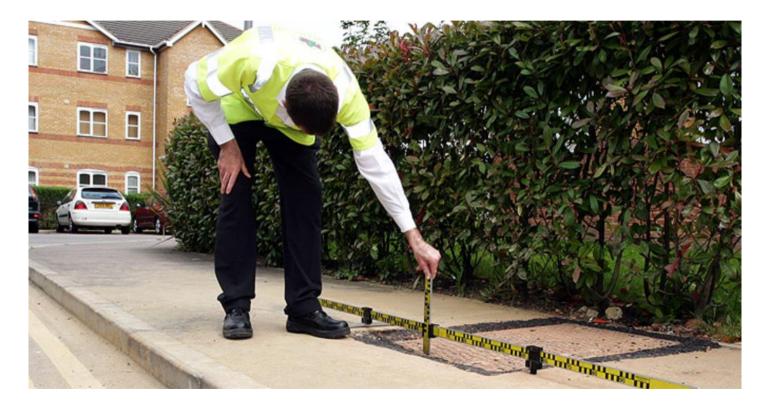

#### **Avoid Expensive Air Void & Visual Inspection Failures**

Max Voids Permissible = 13%

Achievable with Standard Materials = 8-10%

## **SUPERTRENCH®**

4-5% Voids Achievable

Giving you a greater tolerance to meet SROH specification compared to standard 6mm dense material