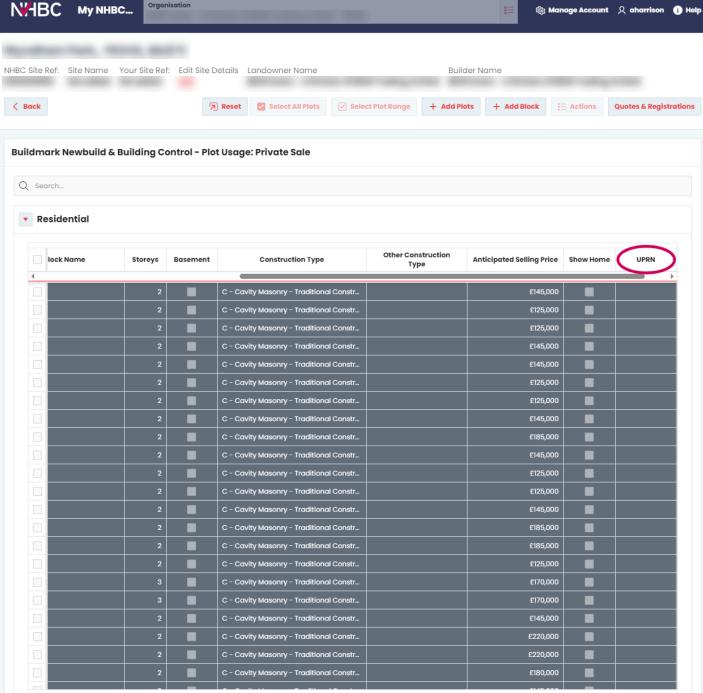

#### 3. Solution

| Plot ID 💌 | Plot number 💌 | Dwelling Type 💌     | Construction ty Addres | Address line 2           |
|-----------|---------------|---------------------|------------------------|--------------------------|
| 1728691   | 72            | Terraced House      | Cavity Masonry -       | iii Woodlands Park Drive |
| 1728714   | 95            | Terraced House      | Cavity Masonry -       | III Buckthorn Road       |
| 1728724   | 105           | Terraced House      | Cavity Masonry -       | Almond Road              |
| 1728664   | 45            | Semi Detached House | Cavity Masonry -       |                          |
| 1728739   | 120           | Detached House      | Cavity Masonry -       |                          |
| 1728674   | 55            | Terraced House      | Cavity Masonry -       | ■ Snowberry Road         |
| 1728872   | 253           | Detached House      | Cavity Masonry -       | Guelder Rose             |
| 1728692   | 73            | Terraced House      | Cavity Masonry -       |                          |
| 1728809   | 190           | Detached House      | Cavity Masonry -       |                          |
| 1728744   | 125           | Detached House      | Cavity Masonry -       | Woodland Park Drive      |
| 1728643   | 24            | Detached House      | Cavity Masonry -       | Almond Road              |

#### 3. Implementation