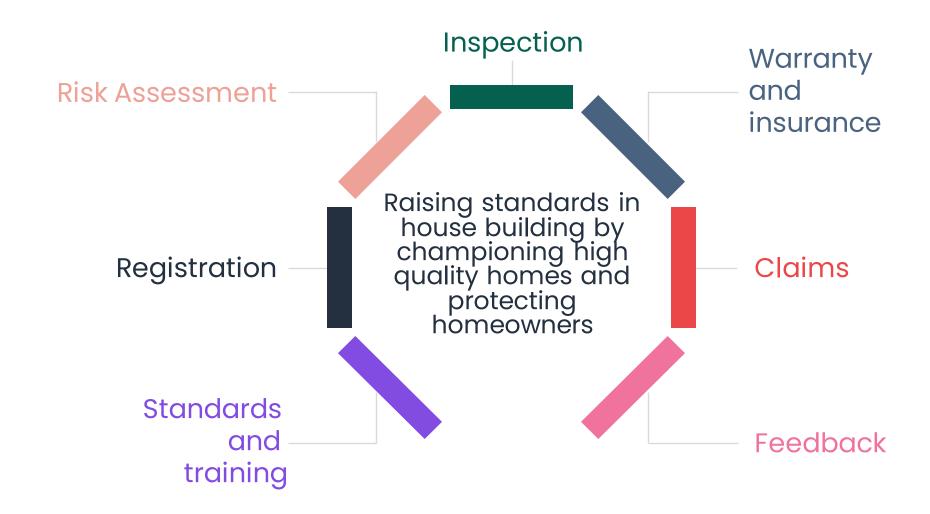

## 1. NHBC's purpose

### 1. NHBC key statistics

70 to 80%

Newly built homes in the UK covered by Buildmark

#### Over 1.4 million

Homes currently protected by Buildmark

#### **Over 1 million**

Site inspections per year

Data is a precious thing and will last longer than the systems themselves.