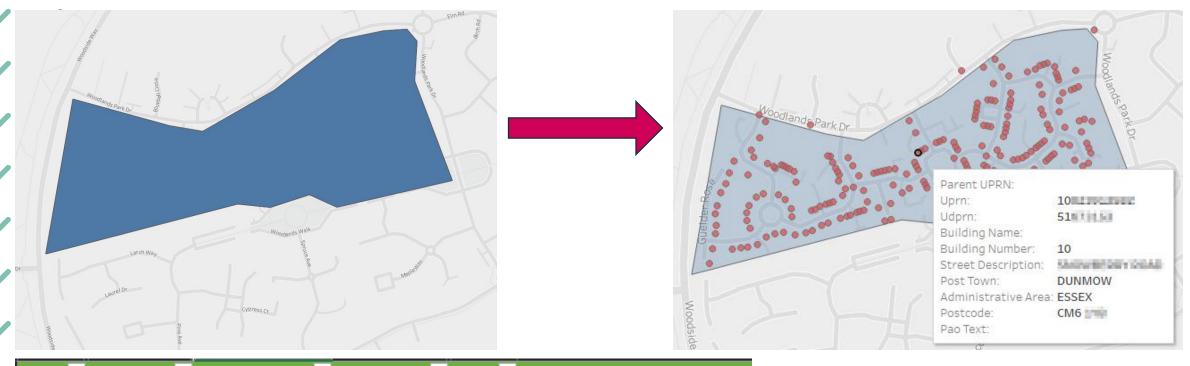

### 2. Challenge

How to uniquely and accurately identify a home within NHBC's data.

#### 3. Benefits

Customer systems

Third-party data

Completing address data