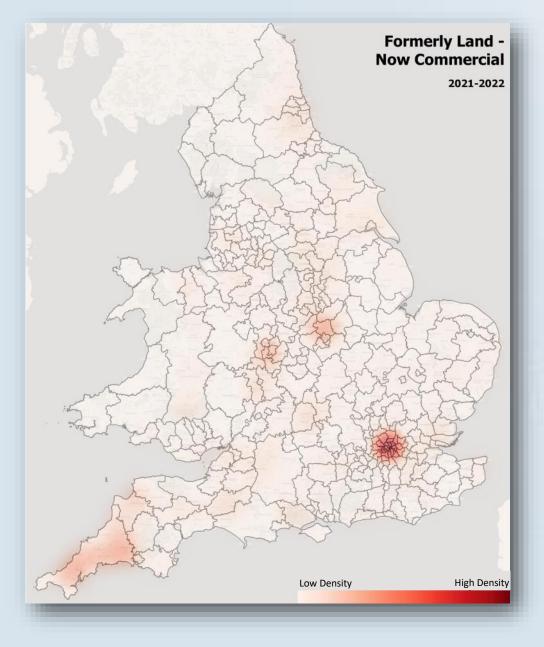

- Demolished
- Unoccupied / vacant / derelict
- In use / occupied
- Under construction



# **Logical Status Update**

**NB** This analysis includes BLPUs in Scotland and Northern Ireland, and the sharp increase in numbers in December 2021 are predominantly updates made in Scotland and Northern Ireland.







Rejected Internal
Historical
Provisional
Candidate
Alternative
Alternate Language
Approved



# **Primary Classification Update**

Commercial Land Military Other Residential Unclassified









Formerly Military



**NB** This analysis includes BLPUs in Scotland and Northern Ireland, and the sharp increase in numbers in December 2021 are predominantly updates made in Scotland and Northern Ireland.



# **Change of Use: Formerly Commercial**





# **Change of Use: Formerly Land**





# **Change of Use: Formerly Residential**





## Appendix A

| Primary Classification | Secondary Classification            | Tertiary Classification                                                                                                                                                                                                                                                                                                                                                                                     |
|------------------------|-------------------------------------|---------------------------------------------------------------------------------------------------------------------------------------------------------------------------------------------------------------