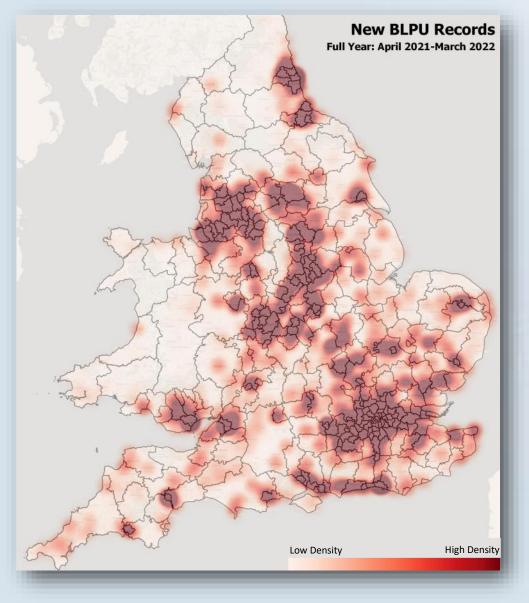

## Full Year: April 2021—March 2022

### **Top 10 Authorities**

| Authority Name | No. of New BLPUs |
|----------------|------------------|
| LEEDS          | 7508             |
| MANCHESTER     | 5201             |
| CORNWALL       | 5153             |
| BIRMINGHAM     | 4768             |
| BRISTOL CITY   | 4714             |
| GREENWICH      | 4252             |
| WEST SUFFOLK   | 4180             |
| BRENT          | 4115             |
| CARDIFF        | 4061             |
| LIVERPOOL      | 4051             |