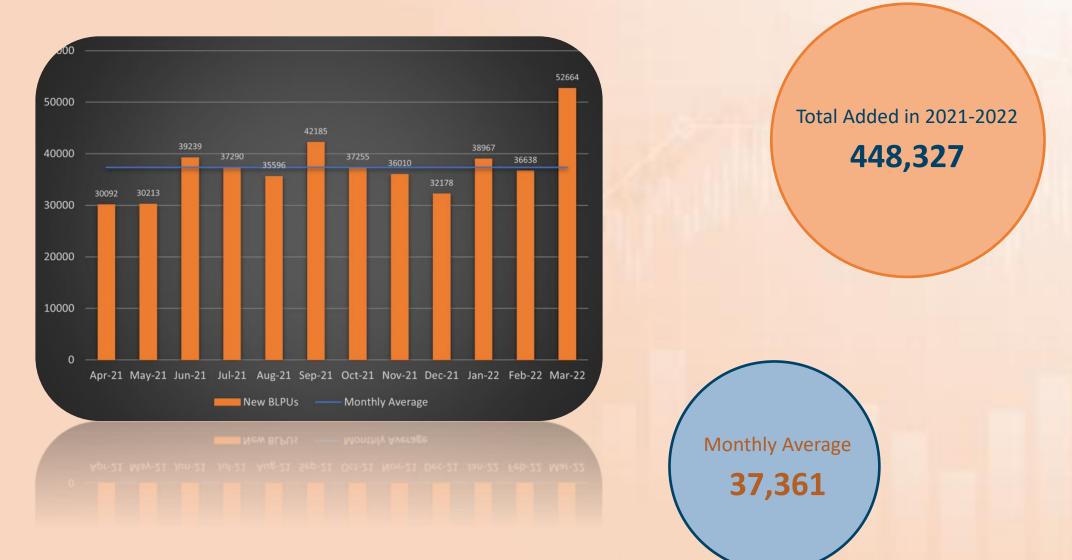

# **New BLPUs**

December 2021 saw the highest number of New BLPUs, with a total of **52,664** new UPRNs being added. April 2021 saw the lowest number of new BLPUs with **30,092** new UPRNs being added.