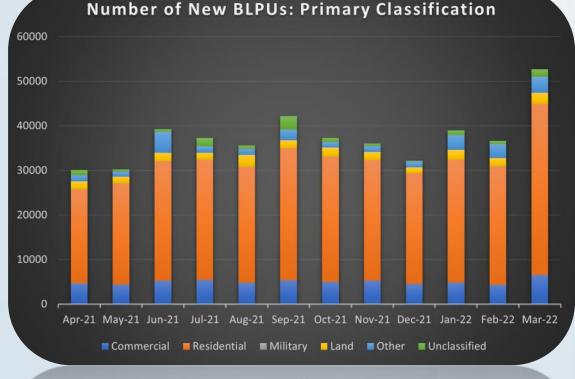

# **New BLPUs**

December 2021 saw the highest number of New BLPUs, with a total of **52,664** new UPRNs being added. April 2021 saw the lowest number of new BLPUs with **30,092** new UPRNs being added.

# **New BLPUs: Primary Classification**

The overwhelming majority of new BLPUs added each month are recorded as **Residential**. The second biggest BLPU Primary Classification is **Commercial**. Unclassified records are picked up through health check and subsequently updated by the Local Authority.

Annual Total of New BLPUs: Primary Classification

Commercial Residential Military Land Other Unclassified

pr-21 May-21 Jun-21 Jul-21 Aug-21 Sep-21 Oct-21 Nov-21 Dec-21 Jan-22 Feb-22 Mar-22