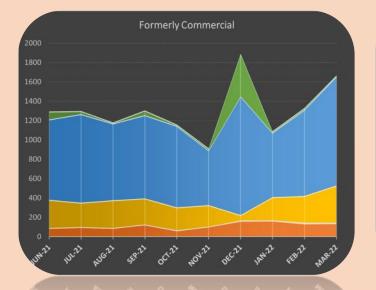

tate Update**

NB This analysis includes BLPUs in Scotland and Northern Ireland, and the sharp increase in numbers in December 2021 are predominantly updates made in Scotland and Northern Ireland.









- Planning application refused
- Planning permission granted
- Planning application submitted
- Demolished
- Unoccupied / vacant / derelict
- In use / occupied
- Under construction



# **Logical Status Update**

**NB** This analysis includes BLPUs in Scotland and Northern Ireland, and the sharp increase in numbers in December 2021 are predominantly updates made in Scotland and Northern Ireland.







Rejected Internal
Historical
Provisional
Candidate
Alternative
Alternate Language
Approved



# **Primary Classification Update**

Commercial Land Military Other Residential Unclassified









Formerly Military



**NB** This analysis includes BLPUs in Scotland and Northern Ireland, and the sharp increase in numbers in December 2021 are predominantly updates made in Scotland and Northern Ireland.



# **Change of Use: Formerly Commercial**





# **Change of Use: Formerly Land**





# **Change of Use: Formerly Residential**





## Appendix A

| Primary Classification | Secondary Classification            | Tertiary Classification