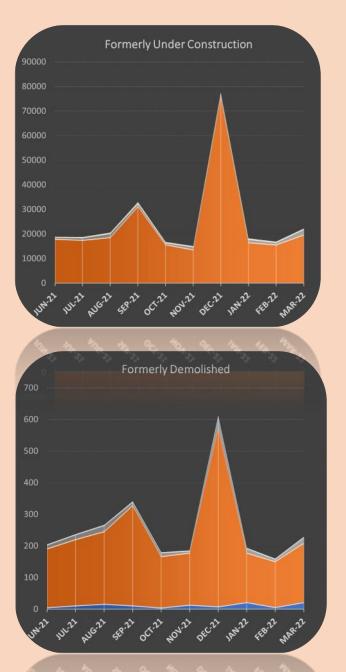

# **BLPU State Update**

NB This analysis includes BLPUs in Scotland and Northern Ireland, and the sharp increase in numbers in December 2021 are predominantly updates made in Scotland and Northern Ireland.