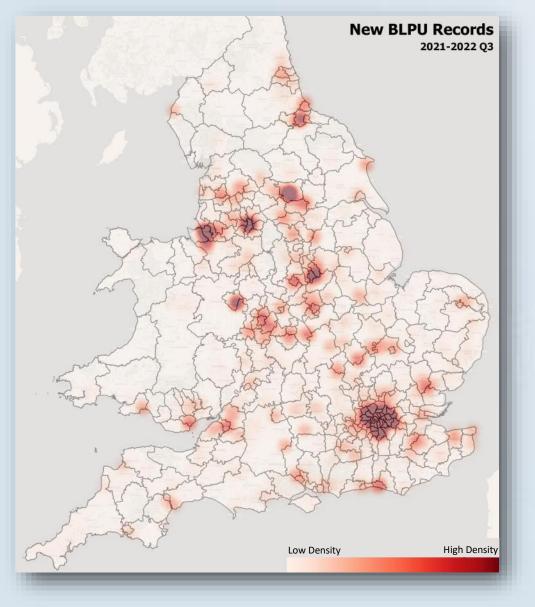

**Q3** 

|         | Authority Name            | No. of New BLPUs |
|---------|---------------------------|------------------|
|         | WAKEFIELD                 | 973              |
|         | LEEDS                     | 713              |
| 2021    | BEDFORD                   | 642              |
| 20      | SOUTH CAMBRIDGESHIRE      | 621              |
| October | TELFORD AND WREKIN        | 584              |
| 50      | SOUTH GLOUCESTERSHIRE     | 568              |
| ŏ       | WILTSHIRE                 | 538              |
|         | WYRE FOREST               | 529              |
|         | CROYDON                   | 469              |
|         | CHESHIRE WEST AND CHESTER | 469              |