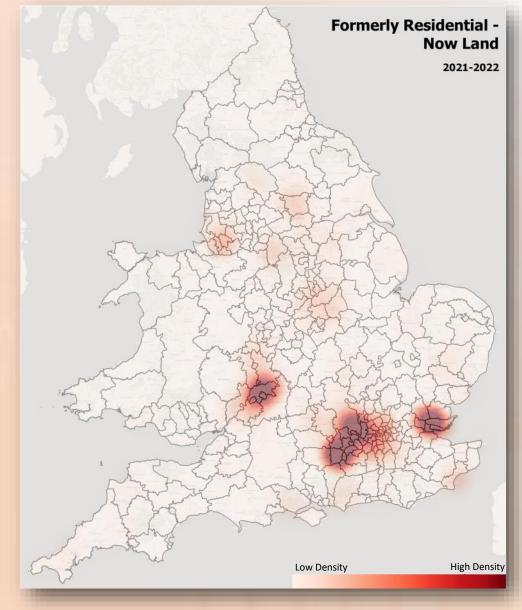

n use / occupied
- Under construction



# **Logical Status Update**

**NB** This analysis includes BLPUs in Scotland and Northern Ireland, and the sharp increase in numbers in December 2021 are predominantly updates made in Scotland and Northern Ireland.







Rejected Internal
Historical
Provisional
Candidate
Alternative
Alternate Language
Approved



# **Primary Classification Update**

Commercial Land Military Other Residential Unclassified









Formerly Military



**NB** This analysis includes BLPUs in Scotland and Northern Ireland, and the sharp increase in numbers in December 2021 are predominantly updates made in Scotland and Northern Ireland.



# **Change of Use: Formerly Commercial**





# **Change of Use: Formerly Land**





# **Change of Use: Formerly Residential**





## Appendix A

| Primary Classification | Secondary Classification            | Tertiary Classification                                                                                                                                                                                                                                                                                                                                                                                     |
|------------------------|-------------------------------------|----------------------------------------------------------------------------------------------------------------------------------------------------------------------------------------------------------------------------------------------------------------