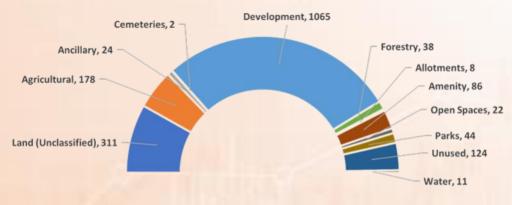

# **New BLPUs: Secondary Classification**

## Land

The majority of new Land BLPUs added each month are defined as "**Development**" land, with "**Unclassified**" land being the second biggest classification followed by "**Agricultural**" land.

Annual Total of New BLPUs: Secondary Classification: Land