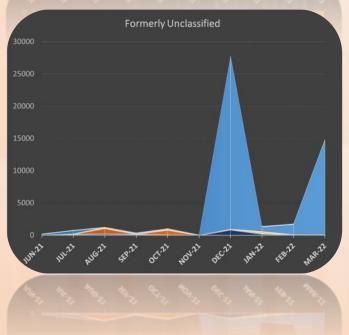

# **Primary Classification Update**

Commercial Land Military Other Residential Unclassified

Formerly Military

**NB** This analysis includes BLPUs in Scotland and Northern Ireland, and the sharp increase in numbers in December 2021 are predominantly updates made in Scotland and Northern Ireland.