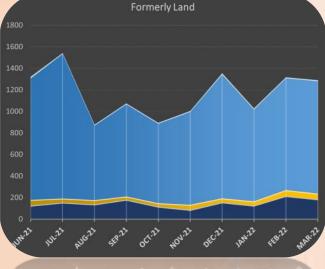

Update**

NB This analysis includes BLPUs in Scotland and Northern Ireland, and the sharp increase in numbers in December 2021 are predominantly updates made in Scotland and Northern Ireland.









- Planning application refused
- Planning permission granted
- Planning application submitted
- Demolished
- Unoccupied / vacant / derelict
- In use / occupied
- Under construction



# **Logical Status Update**

**NB** This analysis includes BLPUs in Scotland and Northern Ireland, and the sharp increase in numbers in December 2021 are predominantly updates made in Scotland and Northern Ireland.







Rejected Internal
Historical
Provisional
Candidate
Alternative
Alternate Language
Approved



# **Primary Classification Update**

Commercial Land Military Other Residential Unclassified









Formerly Military



**NB** This analysis includes BLPUs in Scotland and Northern Ireland, and the sharp increase in numbers in December 2021 are predominantly updates made in Scotland and Northern Ireland.



# **Change of Use: Formerly Commercial**





# **Change of Use: Formerly Land**





# **Change of Use: Formerly Residential**





## Appendix A

| Primary Classification | Secondary Classification            | Tertiary Classification