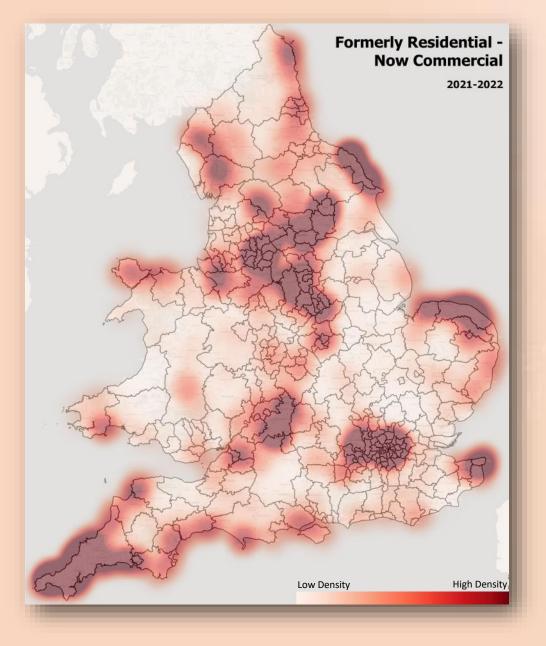

In use / occupied
- Under construction



# **Logical Status Update**

**NB** This analysis includes BLPUs in Scotland and Northern Ireland, and the sharp increase in numbers in December 2021 are predominantly updates made in Scotland and Northern Ireland.







Rejected Internal
Historical
Provisional
Candidate
Alternative
Alternate Language
Approved



# **Primary Classification Update**

Commercial Land Military Other Residential Unclassified









Formerly Military



**NB** This analysis includes BLPUs in Scotland and Northern Ireland, and the sharp increase in numbers in December 2021 are predominantly updates made in Scotland and Northern Ireland.



# **Change of Use: Formerly Commercial**





# **Change of Use: Formerly Land**





# **Change of Use: Formerly Residential**





## Appendix A

| Primary Classification | Secondary Classification            | Tertiary Classification                                                                                                                                                                                                                                                                                                                                                                                     |
|------------------------|-------------------------------------|--------------------------------------------------------------------------------------------------------------------------------------------------------------------------------------------------------------------------------------------------------------