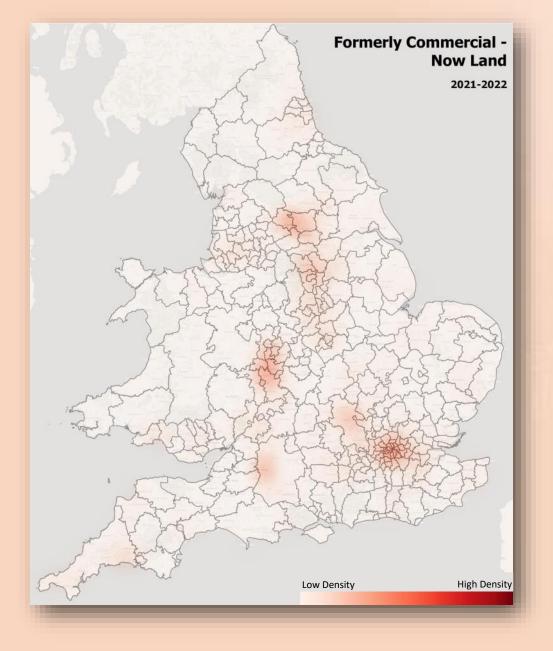

ranted
- Planning application submitted
- Demolished
- Unoccupied / vacant / derelict
- In use / occupied
- Under construction



# **Logical Status Update**

**NB** This analysis includes BLPUs in Scotland and Northern Ireland, and the sharp increase in numbers in December 2021 are predominantly updates made in Scotland and Northern Ireland.







Rejected Internal
Historical
Provisional
Candidate
Alternative
Alternate Language
Approved



# **Primary Classification Update**

Commercial Land Military Other Residential Unclassified









Formerly Military



**NB** This analysis includes BLPUs in Scotland and Northern Ireland, and the sharp increase in numbers in December 2021 are predominantly updates made in Scotland and Northern Ireland.



# **Change of Use: Formerly Commercial**





# **Change of Use: Formerly Land**





# **Change of Use: Formerly Residential**





## Appendix A

| Primary Classification | Secondary Classification            | Tertiary Classification                                                                                                                                                                                                                                                                                                                                                                                     |
|------------------------|-------------------------------------|-----------------------------------------------------------------------------------------------------------------------------------------------------------------------