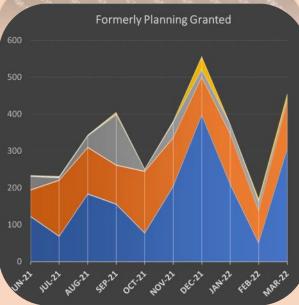

# **New BLPUs: BLPU State**

The majority of new BLPUs added each month are recorded as being "**Under Construction**". The second biggest BLPU State category is "**In Use/ Occupied**". Only a small number each month are shown as having "**Planning Permission Granted**".

#### Annual Total of New BLPUs: BLPU State