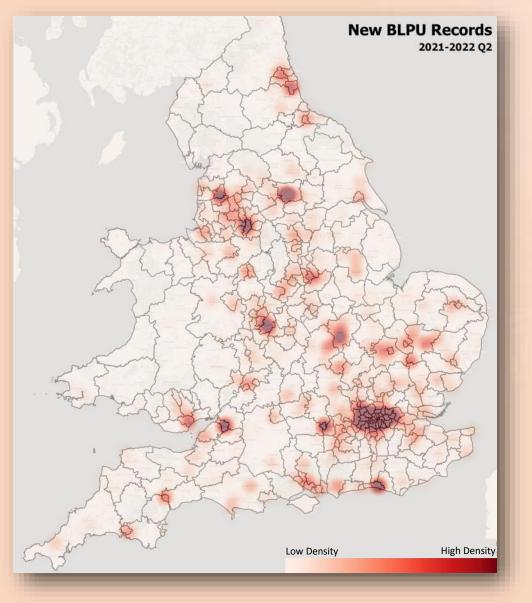

**Q2** 

|           | Authority Name         | No. of New BLPUs |
|-----------|------------------------|------------------|
|           | READING                | 1059             |
|           | NEWHAM                 | 875              |
|           | EXETER                 | 623              |
| July 2021 | NORTH NORTHAMPTONSHIRE | 564              |
| / 5(      | HACKNEY                | 547              |
| In        | MANCHESTER             | 526              |
|           | PRESTON                | 492              |
|           | CORNWALL               | 454              |
|           | CARDIFF                | 423              |
|           | LEEDS                  | 420              |

September 2021

**Top 10 Authorities** 

|        | Authority Name         | No. of New BLPUs |
|--------|------------------------|------------------|
|        | NORTH NORTHAMPTONSHIRE | 1148             |
|        | SUNDERLAND             | 664              |
| 21     | WEST NORTHAMPTONSHIRE  | 605              |
| 2021   | EALING                 | 566              |
| August | BRISTOL CITY           | 549              |
| ngu    | DORSET                 | 527              |
| A      | PRESTON                | 511              |
|        | LEEDS                  | 511              |
|        | SOUTH CAMBRIDGESHIRE   | 469              |
|        | HAMMERSMITH AND FULHAM | 446              |

| Auth  | ority Name       | No. of New BLPUs |
|-------|------------------|------------------|
| WEST  | T SUFFOLK        | 2704             |
| LEED  | S                | 1379             |
| BIRM  | INGHAM           | 977              |
| BRIG  | HTON & HOVE      | 649              |
| TOW   | ER HAMLETS       | 604              |
| BREN  | Т                | 556              |
| WING  | CHESTER          | 519              |
| SOUT  | H CAMBRIDGESHIRE | 517              |
| REDB  | RIDGE            | 516              |
| BRIST | OL CITY          | 512              |