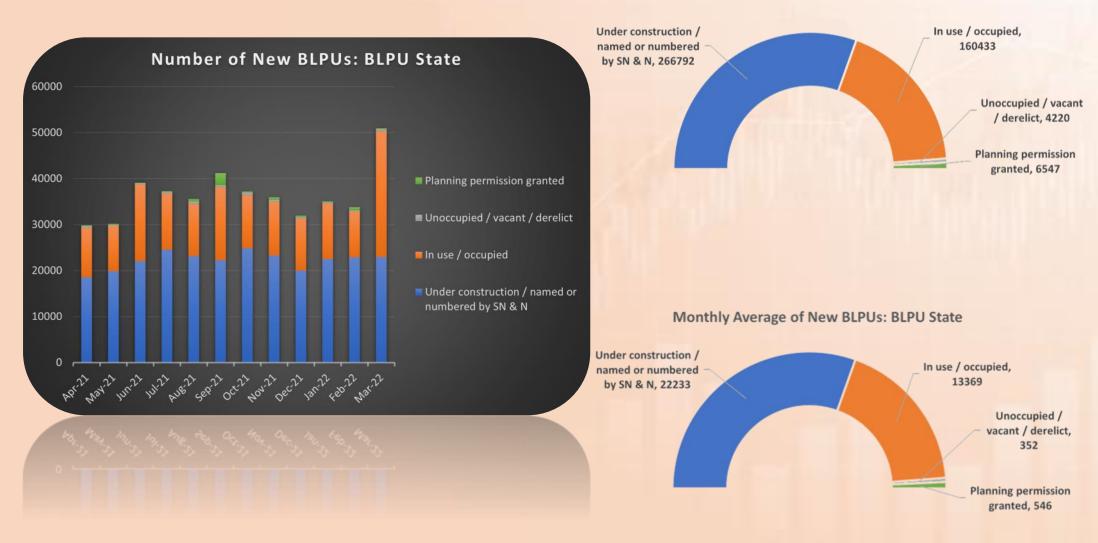

# **New BLPUs: BLPU State**

The majority of new BLPUs added each month are recorded as being "**Under Construction**". The second biggest BLPU State category is "**In Use/ Occupied**". Only a small number each month are shown as having "**Planning Permission Granted**".

#### Annual Total of New BLPUs: BLPU State