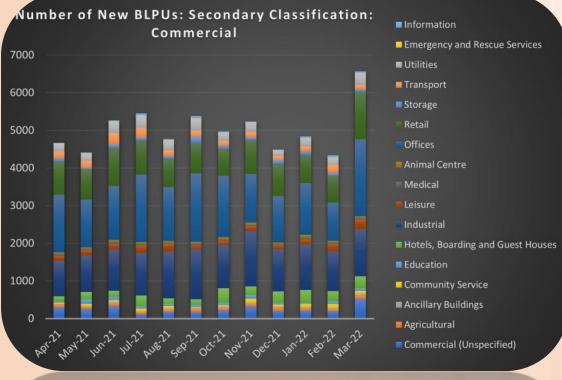

# New BLPUs: Secondary Classification

The majority of new Commercial BLPUs added each month are either **Offices**, **Industrial**, or **Retail**.

Annual Total of New BLPUs: Secondary Classification: Commercial