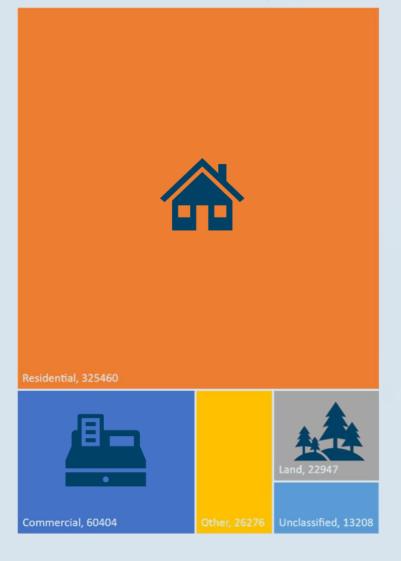

# **New BLPUs: Primary Classification**

The overwhelming majority of new BLPUs added each month are recorded as **Residential**. The second biggest BLPU Primary Classification is **Commercial**. Unclassified records are picked up through health check and subsequently updated by the Local Authority.

Annual Total of New BLPUs: Primary Classification

Commercial Residential Military Land Other Unclassified

pr-21 May-21 Jun-21 Jul-21 Aug-21 Sep-21 Oct-21 Nov-21 Dec-21 Jan-22 Feb-22 Mar-22