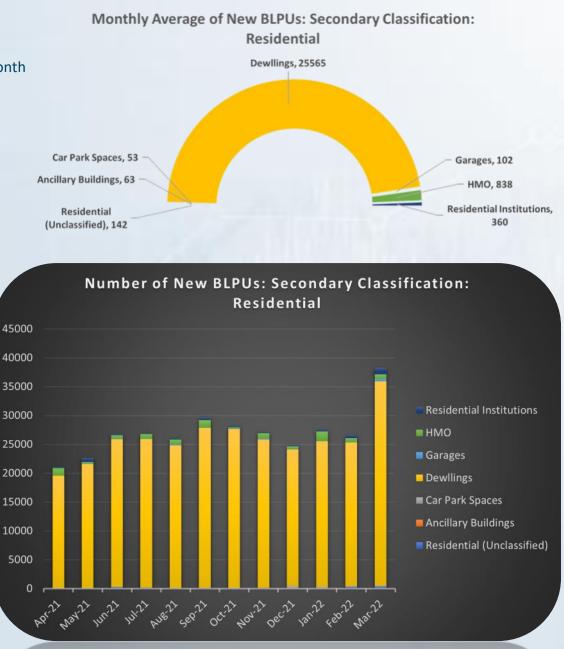

## Residential

The overwhelming majority of new Residential BLPUs added each month are **Dwellings**.

Annual Total of New BLPUs: Secondary Classification: Residential

| HMO, 10054 | Institutions, | Un |  |
|------------|---------------|----|--|