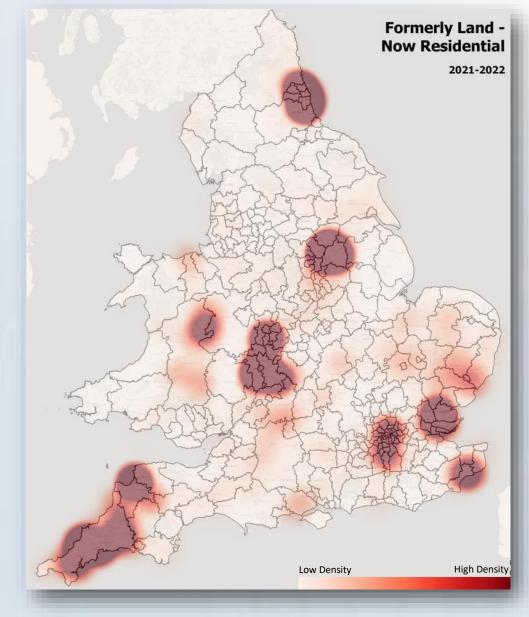

Demolished
- Unoccupied / vacant / derelict
- In use / occupied
- Under construction



# **Logical Status Update**

**NB** This analysis includes BLPUs in Scotland and Northern Ireland, and the sharp increase in numbers in December 2021 are predominantly updates made in Scotland and Northern Ireland.







Rejected Internal
Historical
Provisional
Candidate
Alternative
Alternate Language
Approved



# **Primary Classification Update**

Commercial Land Military Other Residential Unclassified









Formerly Military



**NB** This analysis includes BLPUs in Scotland and Northern Ireland, and the sharp increase in numbers in December 2021 are predominantly updates made in Scotland and Northern Ireland.



# **Change of Use: Formerly Commercial**





# **Change of Use: Formerly Land**





# **Change of Use: Formerly Residential**





## Appendix A

| Primary Classification | Secondary Classification            | Tertiary Classification                                                                                                                                                                                                                                                                                                                                                                                     |
|------------------------|-------------------------------------|-----------------------------------------------------------------------------------------------------------------------------------------------------------------------------------------------------------------