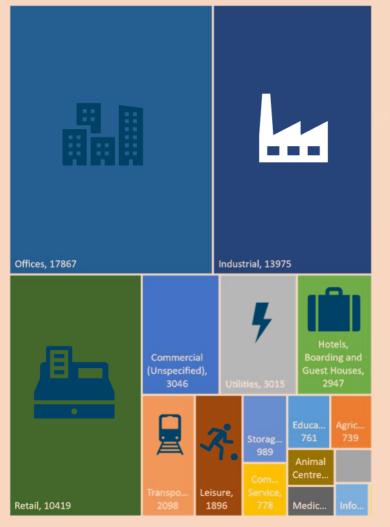

# New BLPUs: Secondary Classification

The majority of new Commercial BLPUs added each month are either **Offices**, **Industrial**, or **Retail**.

Annual Total of New BLPUs: Secondary Classification: Commercial