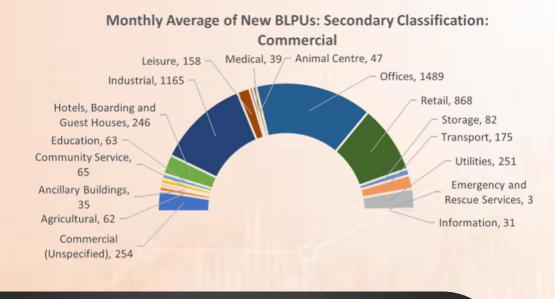

# New BLPUs: Secondary Classification

The majority of new Commercial BLPUs added each month are either **Offices**, **Industrial**, or **Retail**.

Annual Total of New BLPUs: Secondary Classification: Commercial

Agricultural Commercial (Unspecified)