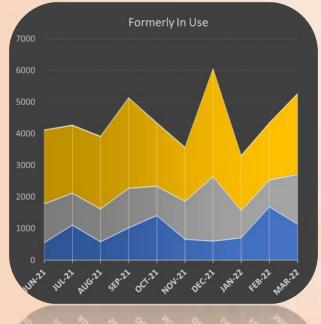

# **New BLPUs: BLPU State**

The majority of new BLPUs added each month are recorded as being "**Under Construction**". The second biggest BLPU State category is "**In Use/ Occupied**". Only a small number each month are shown as having "**Planning Permission Granted**".

#### Annual Total of New BLPUs: BLPU State