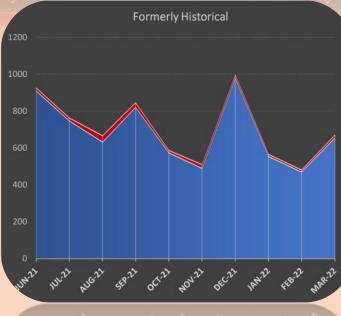

# **Logical Status Update**

**NB** This analysis includes BLPUs in Scotland and Northern Ireland, and the sharp increase in numbers in December 2021 are predominantly updates made in Scotland and Northern Ireland.

Rejected Internal
Historical
Provisional
Candidate
Alternative
Alternate Language
Approved