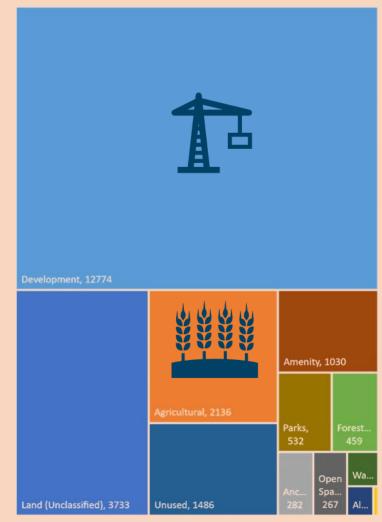

## Land

The majority of new Land BLPUs added each month are defined as "**Development**" land, with "**Unclassified**" land being the second biggest classification followed by "**Agricultural**" land.

Annual Total of New BLPUs: Secondary Classification: Land