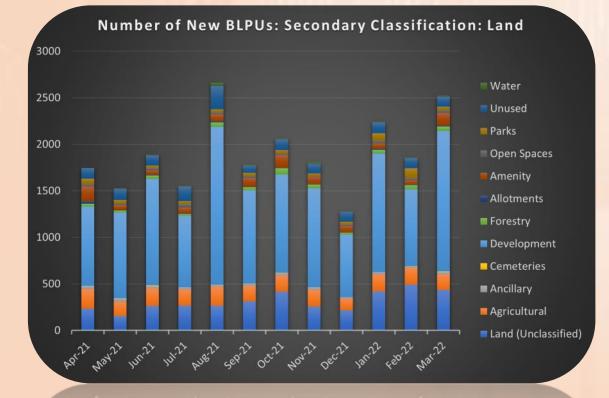

# **New BLPUs: Secondary Classification**

## Land

The majority of new Land BLPUs added each month are defined as "**Development**" land, with "**Unclassified**" land being the second biggest classification followed by "**Agricultural**" land.

Annual Total of New BLPUs: Secondary Classification: Land