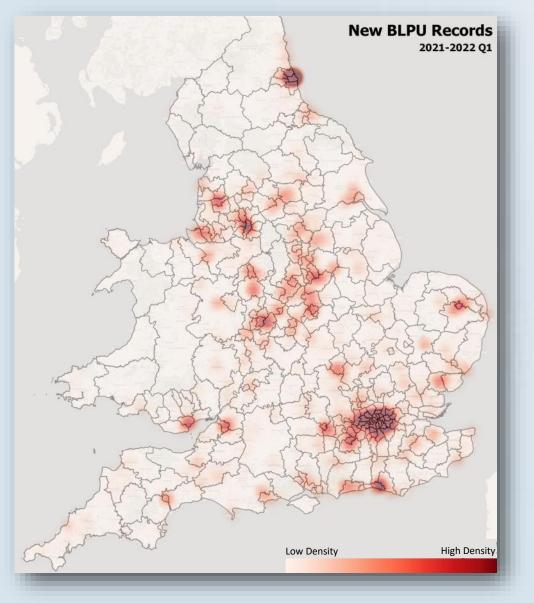

### Monthly Average of New BLPUs: Secondary Classification: Land

Land (Unclassified)

**Q1** 

|            | Authority Name  | No. of New BLPUs |
|------------|-----------------|------------------|
|            | GREENWICH       | 804              |
|            | BRIGHTON & HOVE | 746              |
| _          | CORNWALL        | 558              |
| April 2021 | ARUN            | 554              |
| il 2       | TAMWORTH        | 535              |
| Apr        | SOUTH NORFOLK   | 532              |
| 4          | HILLINGDON      | 466              |
|            | SWALE           | 426              |
|            | SOUTH SOMERSET  | 421              |
|            | CHARNWOOD       | 416              |

| Authority Name           | No. of New BLPUs |
|--------------------------|------------------|
| TOWER HAMLETS            | 1416             |
| BIRMINGHAM               | 770              |
| EAST RIDING OF YORKSHIRE | 619              |
| MANCHESTER               | 544              |
| NEWHAM                   | 460              |
| SHROPSHIRE               | 456              |
| WOKING                   | 453              |
| BROADLAND                | 436              |
| EAST SUFFOLK             | 426              |
| CROYDON                  | 425              |

Top 10 Authorities

May 2021

June 2021

| Authority Name            | No. of New BLPUs |
|---------------------------|------------------|
| SOUTH TYNESIDE            | 3302             |
| HAMMERSMITH AND FULHAM    | 1782             |
| STAFFORD                  | 720              |
| DORSET                    | 686              |
| MILTON KEYNES             | 599              |
| SOUTH RIBBLE              | 550              |
| CHESHIRE WEST AND CHESTER | 527              |
| BASSETLAW                 | 479              |
| NUNEATON AND BEDWORTH     | 456              |
| BRISTOL CITY              | 442              |