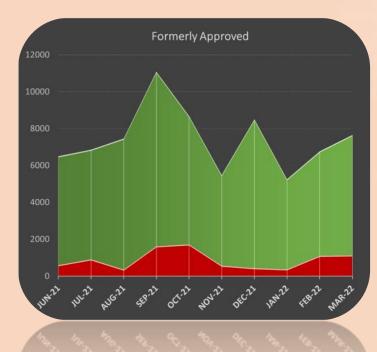

# **Logical Status Update**

**NB** This analysis includes BLPUs in Scotland and Northern Ireland, and the sharp increase in numbers in December 2021 are predominantly updates made in Scotland and Northern Ireland.

Rejected Internal
Historical
Provisional
Candidate
Alternative
Alternate Language
Approved