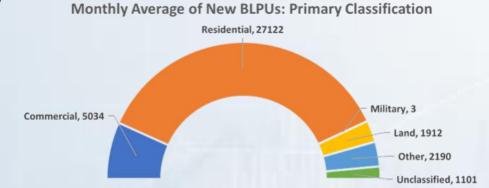

# **New BLPUs: Primary Classification**

The overwhelming majority of new BLPUs added each month are recorded as **Residential**. The second biggest BLPU Primary Classification is **Commercial**. Unclassified records are picked up through health check and subsequently updated by the Local Authority.

Annual Total of New BLPUs: Primary Classification

Commercial Residential Military Land Other Unclassified

pr-21 May-21 Jun-21 Jul-21 Aug-21 Sep-21 Oct-21 Nov-21 Dec-21 Jan-22 Feb-22 Mar-22