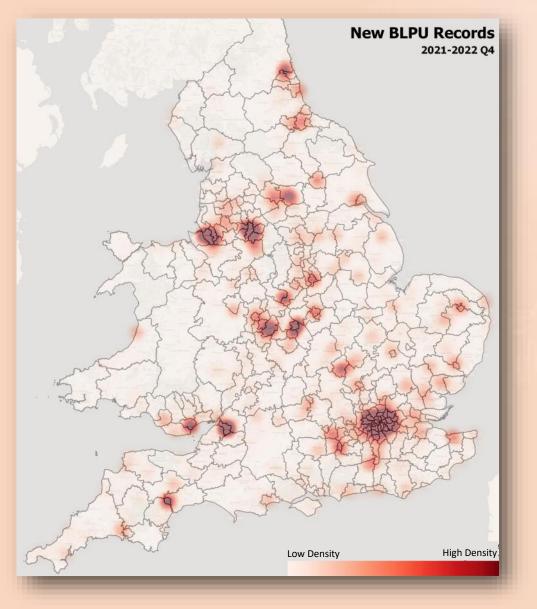

**Q4** 

| Authority Name        | No. of New BLPUs |
|-----------------------|------------------|
| BRISTOL CITY          | 1308             |
| LEWISHAM              | 851              |
| CORNWALL              | 840              |
| BIRMINGHAM            | 686              |
| NUNEATON AND BEDWORTH | H 685            |
| MILTON KEYNES         | 679              |
| BRENT                 | 626              |
| BRADFORD              | 583              |
| COVENTRY              | 541              |
| NOTTINGHAM CITY       | 508              |