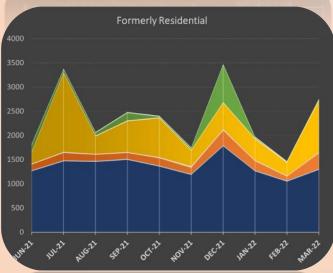

pdate**

NB This analysis includes BLPUs in Scotland and Northern Ireland, and the sharp increase in numbers in December 2021 are predominantly updates made in Scotland and Northern Ireland.









- Planning application refused
- Planning permission granted
- Planning application submitted
- Demolished
- Unoccupied / vacant / derelict
- In use / occupied
- Under construction



# **Logical Status Update**

**NB** This analysis includes BLPUs in Scotland and Northern Ireland, and the sharp increase in numbers in December 2021 are predominantly updates made in Scotland and Northern Ireland.







Rejected Internal
Historical
Provisional
Candidate
Alternative
Alternate Language
Approved



# **Primary Classification Update**

Commercial Land Military Other Residential Unclassified









Formerly Military



**NB** This analysis includes BLPUs in Scotland and Northern Ireland, and the sharp increase in numbers in December 2021 are predominantly updates made in Scotland and Northern Ireland.



# **Change of Use: Formerly Commercial**





# **Change of Use: Formerly Land**





# **Change of Use: Formerly Residential**





## Appendix A

| Primary Classification | Secondary Classification            | Tertiary Classification