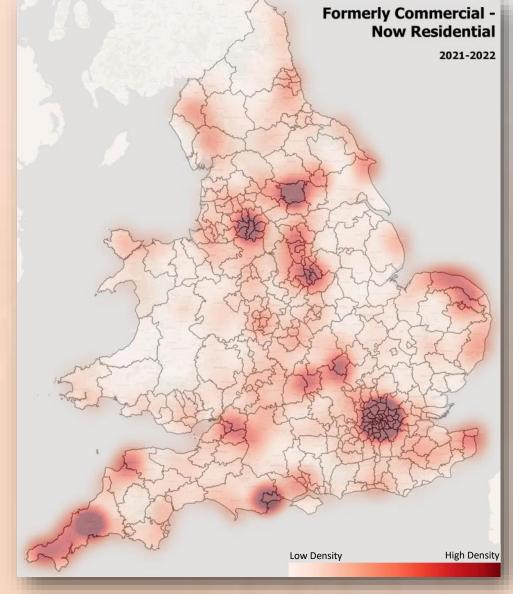

nted
- Planning application submitted
- Demolished
- Unoccupied / vacant / derelict
- In use / occupied
- Under construction



# **Logical Status Update**

**NB** This analysis includes BLPUs in Scotland and Northern Ireland, and the sharp increase in numbers in December 2021 are predominantly updates made in Scotland and Northern Ireland.







Rejected Internal
Historical
Provisional
Candidate
Alternative
Alternate Language
Approved



# **Primary Classification Update**

Commercial Land Military Other Residential Unclassified









Formerly Military



**NB** This analysis includes BLPUs in Scotland and Northern Ireland, and the sharp increase in numbers in December 2021 are predominantly updates made in Scotland and Northern Ireland.



# **Change of Use: Formerly Commercial**





# **Change of Use: Formerly Land**





# **Change of Use: Formerly Residential**





## Appendix A

| Primary Classification | Secondary Classification            | Tertiary Classification                                                                                                                                                                                                                                                                                                                                                                                     |
|------------------------|-------------------------------------|-------------------------------------------------------------------------------------------------------------------------------------------------------------------------