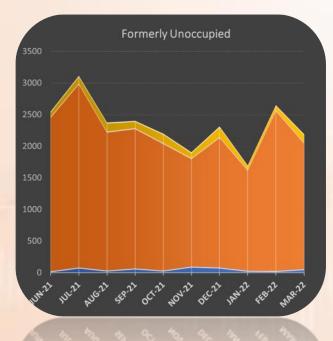

# **New BLPUs: BLPU State**

The majority of new BLPUs added each month are recorded as being "**Under Construction**". The second biggest BLPU State category is "**In Use/ Occupied**". Only a small number each month are shown as having "**Planning Permission Granted**".

#### Annual Total of New BLPUs: BLPU State