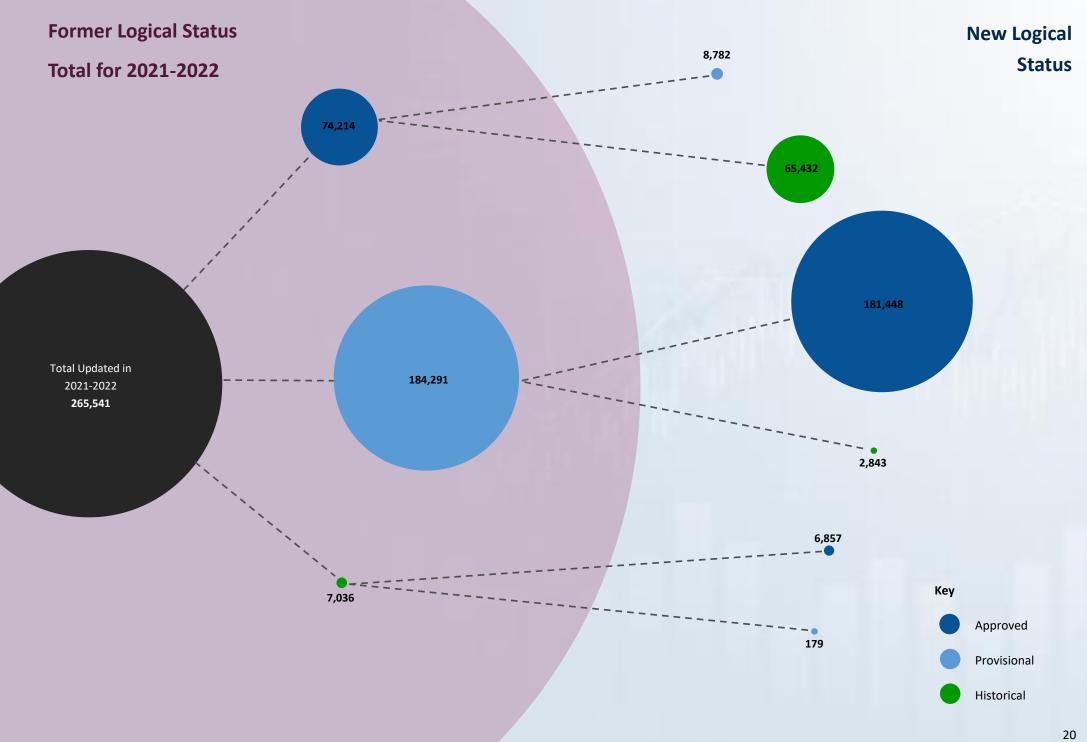

# **Logical Status Update**

**NB** This analysis includes BLPUs in Scotland and Northern Ireland, and the sharp increase in numbers in December 2021 are predominantly updates made in Scotland and Northern Ireland.

Rejected Internal
Historical
Provisional
Candidate
Alternative
Alternate Language
Approved