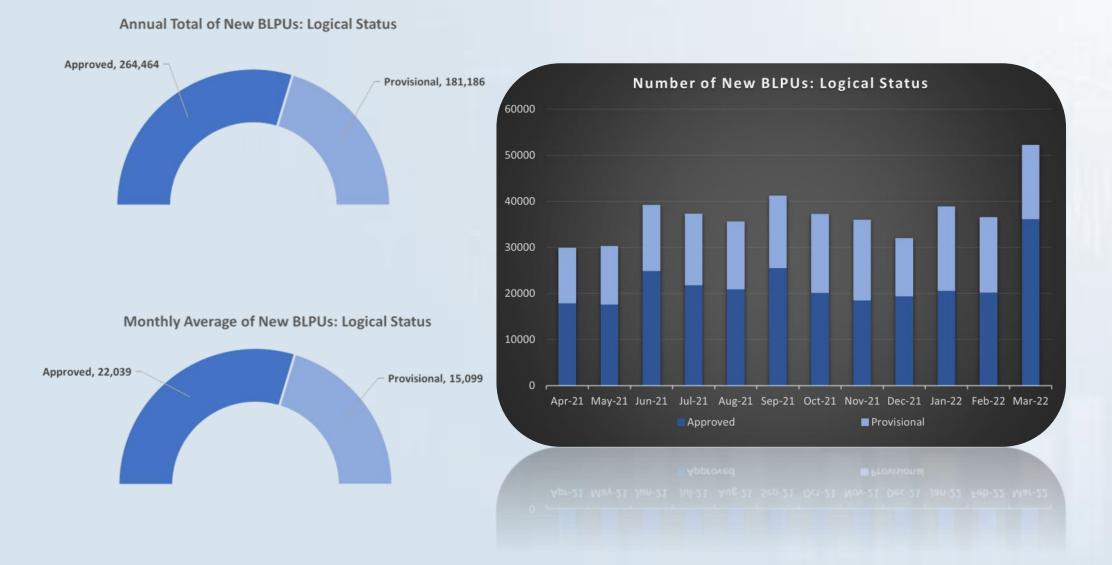

# **New BLPUs: Logical Status**

Both on average each month and in total for the year, new BLPUs were either recorded as "**Approved**" (records which the Authority Address Custodian consider to be the current and complete Record of the Object) or "**Provisional**" (records of properties currently under construction).