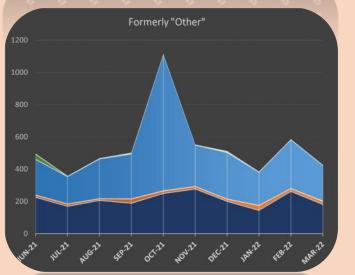

# **Primary Classification Update**

Commercial Land Military Other Residential Unclassified

Formerly Military

**NB** This analysis includes BLPUs in Scotland and Northern Ireland, and the sharp increase in numbers in December 2021 are predominantly updates made in Scotland and Northern Ireland.