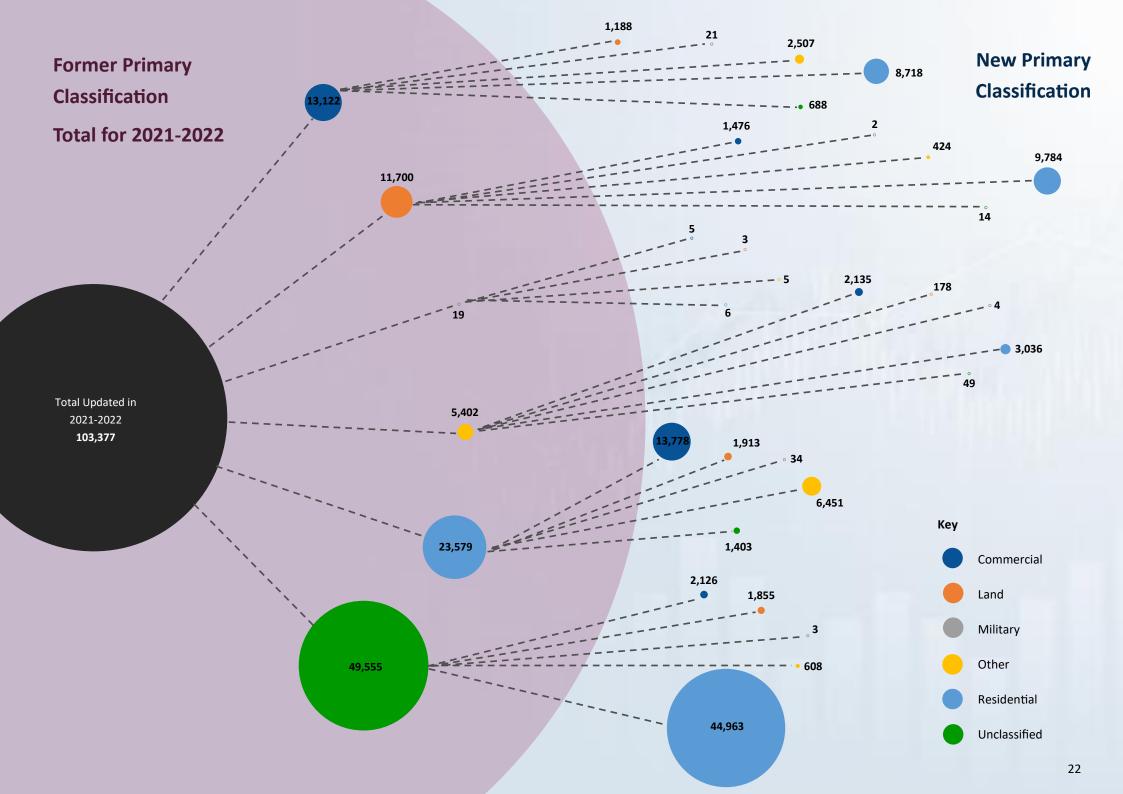

# **Primary Classification Update**

Commercial Land Military Other Residential Unclassified

Formerly Military

**NB** This analysis includes BLPUs in Scotland and Northern Ireland, and the sharp increase in numbers in December 2021 are predominantly updates made in Scotland and Northern Ireland.