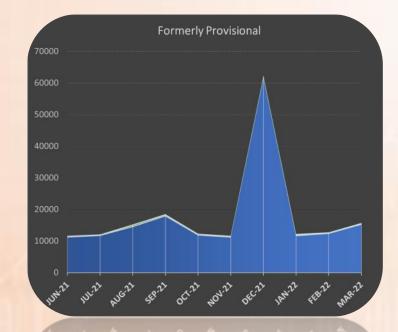

# **Logical Status Update**

**NB** This analysis includes BLPUs in Scotland and Northern Ireland, and the sharp increase in numbers in December 2021 are predominantly updates made in Scotland and Northern Ireland.

Rejected Internal
Historical
Provisional
Candidate
Alternative
Alternate Language
Approved