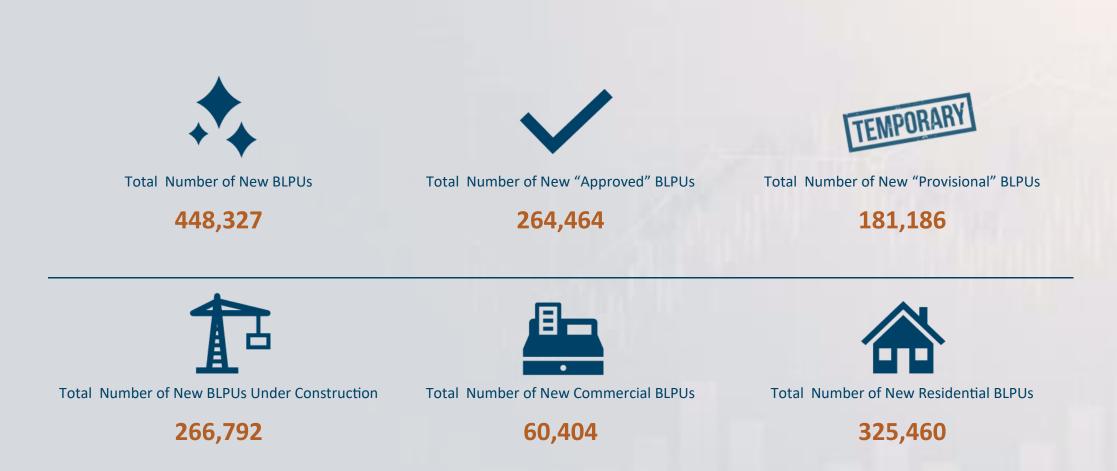

# April 2021 – March 2022 at a Glance

# **New BLPUs**

December 2021 saw the highest number of New BLPUs, with a total of **52,664** new UPRNs being added. April 2021 saw the lowest number of new BLPUs with **30,092** new UPRNs being added.

# **New BLPUs: Logical Status**

Both on average each month and in total for the year, new BLPUs were either recorded as "**Approved**" (records which the Authority Address Custodian consider to be the current and complete Record of the Object) or "**Provisional**" (records of properties currently under construction).

# **New BLPUs: BLPU State**

The majority of new BLPUs added each month are recorded as being "**Under Construction**". The second biggest BLPU State category is "**In Use/ Occupied**". Only a small number each month are shown as having "**Planning Permission Granted**".

# **New BLPUs: Primary Classification**

The overwhelming majority of new BLPUs added each month are recorded as **Residential**. The second biggest BLPU Primary Classification is **Commercial**. Unclassified records are picked up through health check and subsequently updated by the Local Authority.