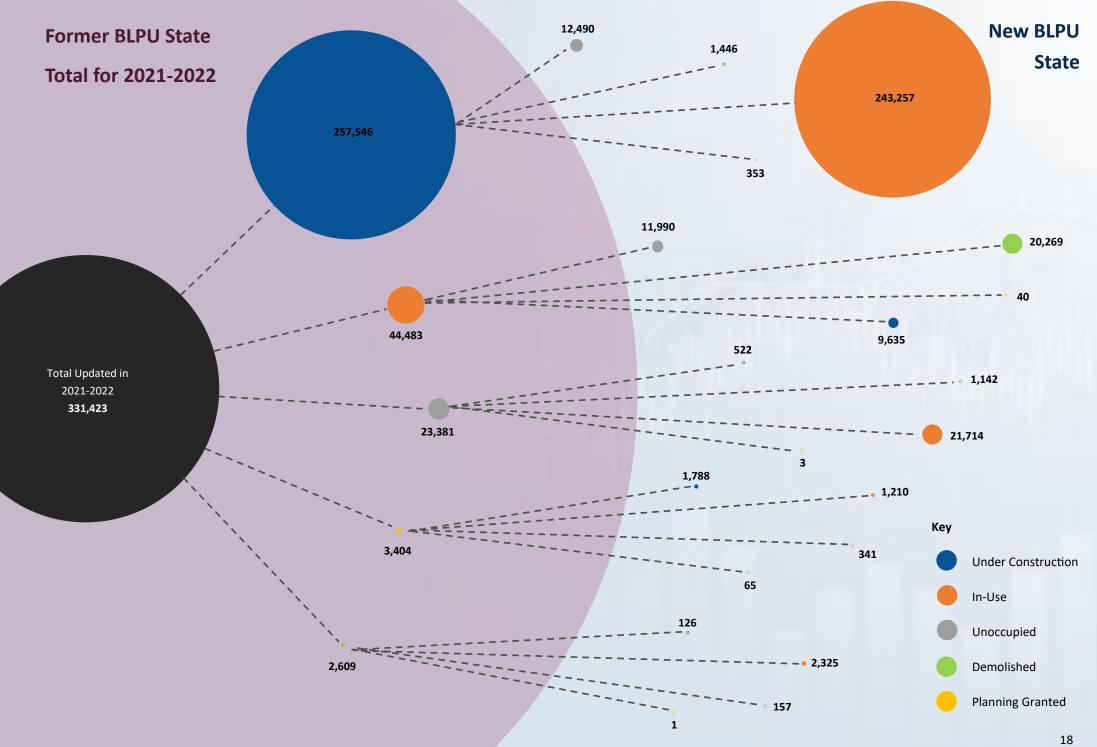

# **BLPU State Update**

NB This analysis includes BLPUs in Scotland and Northern Ireland, and the sharp increase in numbers in December 2021 are predominantly updates made in Scotland and Northern Ireland.

- Planning application refused
- Planning permission granted
- Planning application submitted
- Demolished
- Unoccupied / vacant / derelict
- In use / occupied
- Under construction