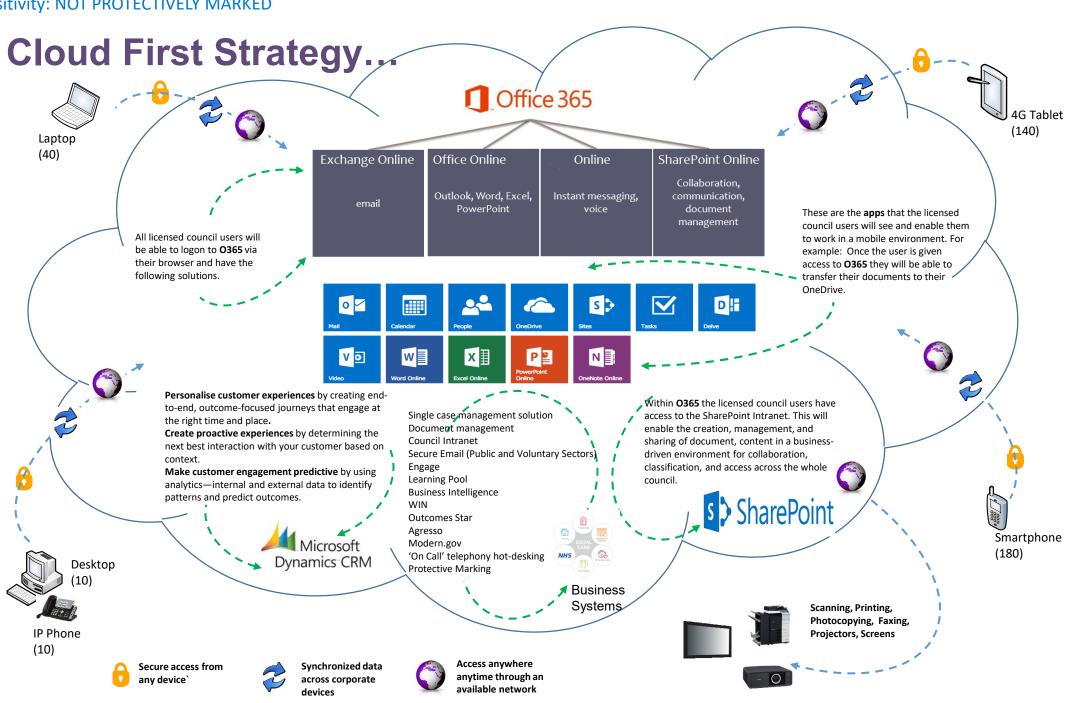

# Customer Platform

CRM 2016 online, upgraded to Dynamics 365

Customer Services consolidation and case management

Healthy Lifestyles Service enablement

'My Account' enabling 24/7/365 service availability

Enabling cashable savings from online services

#### Business Intelligence

QlikView and QlikSense platforms

Human Resources (HR) dashboard for managers

Revenue and capital finance budget management dashboards

Customer Service performance dashboard

Stopping duplicate invoice payments

#### Single View

MultiVue data matching platform

Collated three key customer data sources

Established Data Stewards team

160,000 cleansed customer 'golden' data records

**Enabling detection of fraud** (single person discount)

Single View (Master Data Management)

More single views

Improve data quality, security and compliance

Unified Communication

Adoption of online communication and collaboration tools

Enhancing mobile and agile working capability