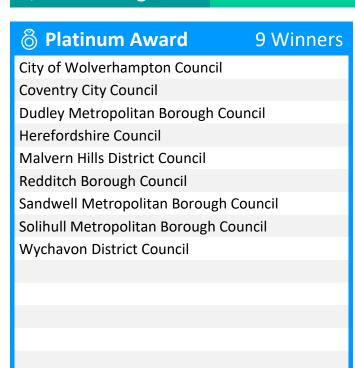

### **Street Data**

**Best in Region** 

**Coventry City Council** 

Sandwell Metropolitan Borough Council

| <b>嘐</b> Gold Award               | 6 Winners |
|-----------------------------------|-----------|
| Shropshire Council                |           |
| Solihull Metropolitan Borough Cou | ncil      |
| Stoke-on-Trent City Council       |           |
| Telford & Wrekin Council          |           |
| Walsall Metropolitan Borough Cou  | ncil      |
| Worcestershire County Council     |           |
|                                   |           |