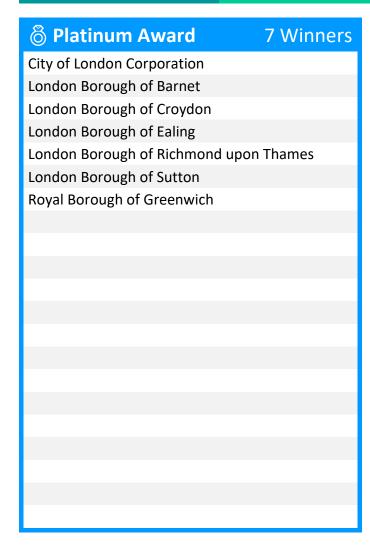

### Street Data

**Best in Region** City of London Corporation

| <b> ▼ Gold Award</b>              | 21 Winners |
|-----------------------------------|------------|
| London Borough of Barking and Da  | igenham    |
| London Borough of Bexley          |            |
| London Borough of Brent           |            |
| London Borough of Bromley         |            |
| London Borough of Camden          |            |
| London Borough of Enfield         |            |
| London Borough of Hackney         |            |
| London Borough of Havering        |            |
| London Borough of Hillingdon      |            |
| London Borough of Hounslow        |            |
| London Borough of Lambeth         |            |
| London Borough of Lewisham        |            |
| London Borough of Merton          |            |
| London Borough of Newham          |            |
| London Borough of Redbridge       |            |
| London Borough of Southwark       |            |
| London Borough of Tower Hamlets   | 5          |
| London Borough of Waltham Fores   | st         |
| London Borough of Wandsworth      |            |
| Royal Borough of Kensington and ( | Chelsea    |
| Royal Borough of Kingston upon Th | names      |