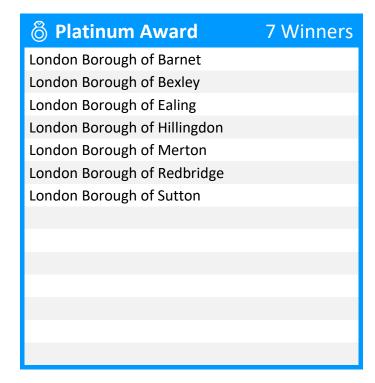

### **♡** Best in Region Lone

**London Borough of Ealing** 

| <b>⊗ Gold Award</b>                  | 14 Winners |  |
|---------------------------------------|------------|--|
| London Borough of Brent               |            |  |
| London Borough of Camden              |            |  |
| London Borough of Croydon             |            |  |
| London Borough of Haringey            |            |  |
| London Borough of Hounslow            |            |  |
| London Borough of Islington           |            |  |
| London Borough of Lewisham            |            |  |
| London Borough of Newham              |            |  |
| London Borough of Richmond upo        | on Thames  |  |
| London Borough of Waltham Fore        | est        |  |
| London Borough of Wandsworth          |            |  |
| Royal Borough of Greenwich            |            |  |
| Royal Borough of Kensington and       | Chelsea    |  |
| Royal Borough of Kingston upon Thames |            |  |