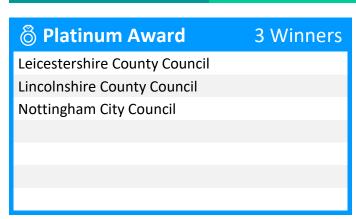

### 

| 👸 Platinum Award                    | 8 Winners |
|-------------------------------------|-----------|
| Ashfield District Council           |           |
| Charnwood Borough Council           |           |
| Derby City Council                  |           |
| Derbyshire Dales District Council   |           |
| Newark & Sherwood District Counci   | I         |
| North East Derbyshire District Coun | cil       |
| South Derbyshire District Council   |           |
| West Northamptonshire Council       |           |
|                                     |           |
|                                     |           |
|                                     |           |
|                                     |           |
|                                     |           |