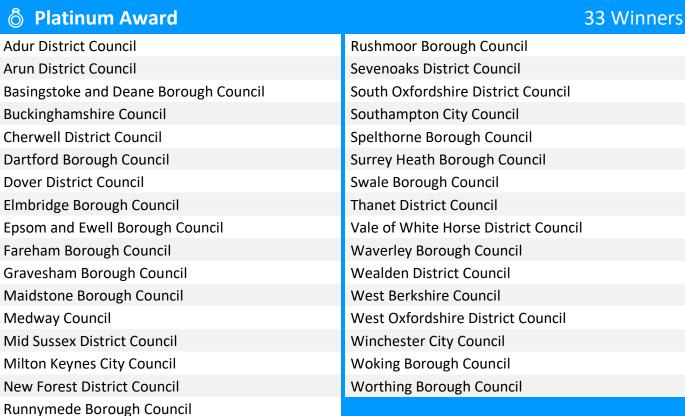

| 💩 Platinum Award             | 14 Winners                              |
|------------------------------|-----------------------------------------|
| Bracknell Forest Council     | Portsmouth City Council                 |
| Brighton & Hove City Council | Reading Borough Council                 |
| Buckinghamshire Council      | Royal Borough of Windsor and Maidenhead |
| Isle of Wight Council        | Southampton City Council                |
| Kent County Council          | Surrey County Council                   |
| Medway Council               | West Berkshire Council                  |
| Oxfordshire County Council   | West Sussex County Council              |