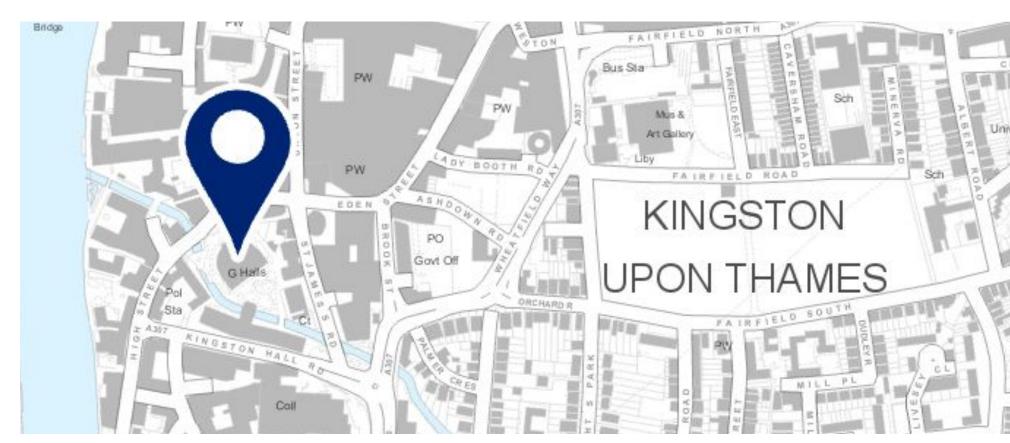

Come & visit our stand on the ground floor, Guildhall 2, anytime 8.30am to 3.30pm & grab some freebies or join our guided walks

We plan to have three guided walks across Kingston town centre with an exciting Augmented Reality App!

Please scan this QR code to book your attendance on the walk using our Google Form: <a href="https://goo.gl/forms/OQ23DEYX8LWRIHhx1">https://goo.gl/forms/OQ23DEYX8LWRIHhx1</a>

For any other information please email us: SNN@kingston.gov.uk