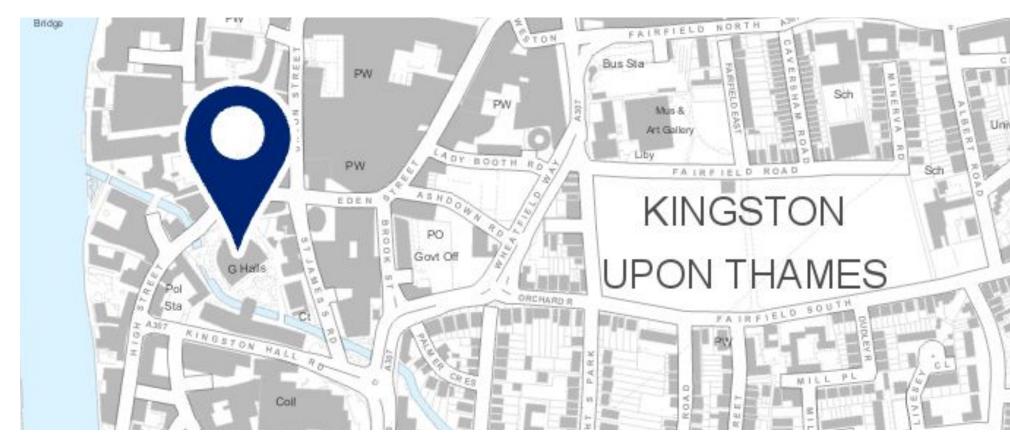

Come & visit our stand on the ground floor, Guildhall 2, anytime 8.30am to 3.30pm & grab some freebies or join our guided walks.

We plan to have three guided walks across Kingston town centre with an exciting Augmented Reality App!

Please scan this QR code to book your attendance on the walk using our Google Form: <a href="https://goo.gl/forms/OQ23DEYX8LWRIHhx1">https://goo.gl/forms/OQ23DEYX8LWRIHhx1</a>

For any other information please email us: SNN@kingston.gov.uk