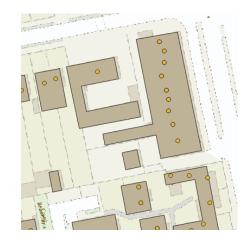

#### Figure 3

Size of site by headcount Over 1,000 staff O Less than 1,000 staff Less than 100 staff Less than 10 staff

 Three or more defence organisations at site

Distribution of the Ministry of Defence's civilian workforce in the United Kingdom

The civilian workforce is spread across the Department's bases and sites

Source: Reforming the Civilian Workforce, March 2019

Figure 9

HMRC regional centres and links to the current offices which will transfer work and staff to each regional centre