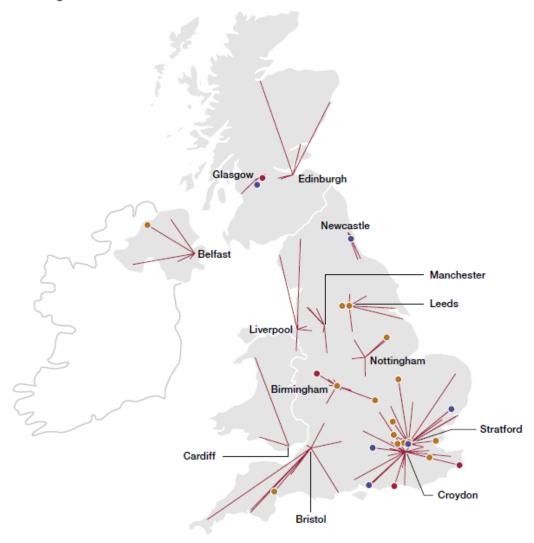

The civilian workforce is spread across the Department's bases and sites

Source: Reforming the Civilian Workforce, March 2019

Figure 9

HMRC regional centres and links to the current offices which will transfer work and staff to each regional centre

Source: Managing the HMRC Estate, January 2017

Source: Investigation into HMG Land Disposal and Strategy, 2019

|6