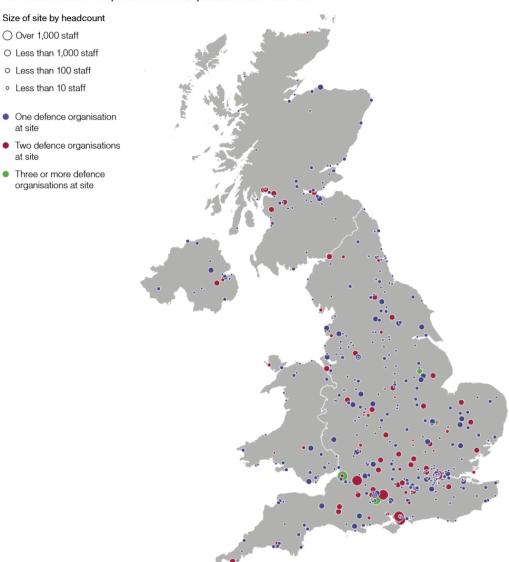

#### Figure 3

Size of site by headcount Over 1,000 staff O Less than 1,000 staff Less than 100 staff Less than 10 staff

 Three or more defence organisations at site

Distribution of the Ministry of Defence's civilian workforce in the United Kingdom

The civilian workforce is spread across the Department's bases and sites

Source: Reforming the Civilian Workforce, March 2019

Figure 9

HMRC regional centres and links to the current offices which will transfer work and staff to each regional centre