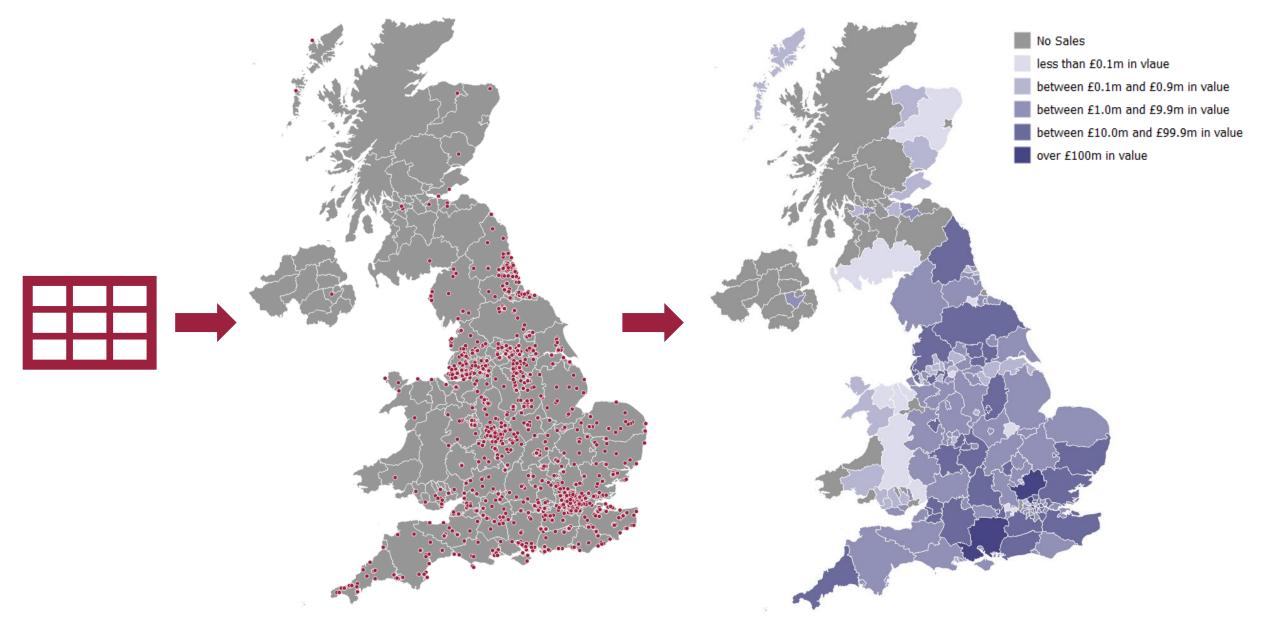

## Statistical release / shapefile / gpkg / GeoJSON

Argyll and Bute Argyll & Bute S12000035 S12000035

GSS codes for geographies make joining easier (Not fool-proof but easier)

Manually georeferencing address strings can be...... time consuming and challenging