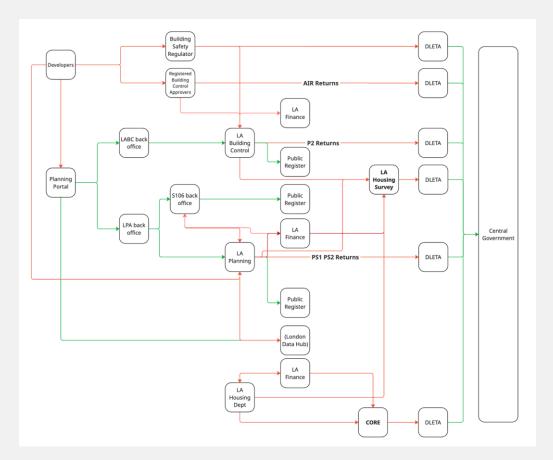

# 02 Net additional dwellings

Housing Data

The current journey for reporting housing delivery data, duplicated for every local authority